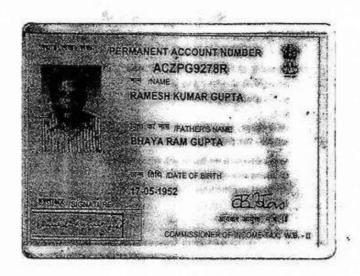

## **Principal Details:**

| ГШ       | cipal Details :                                                                                                                                                                                                                                                                                                                                                                                                                                                                                                                                                                         |
|----------|-----------------------------------------------------------------------------------------------------------------------------------------------------------------------------------------------------------------------------------------------------------------------------------------------------------------------------------------------------------------------------------------------------------------------------------------------------------------------------------------------------------------------------------------------------------------------------------------|
| SI<br>No | Name,Address,Photo,Finger print and Signature                                                                                                                                                                                                                                                                                                                                                                                                                                                                                                                                           |
| 1        | Mrs Bharti Gupta Wife of Late Rajendra Kumar Gupta 22/1, Ballygunge Circular Road, P.O:- Ballygunge, P.S:- Bullygunge, District:-South 24-Parganas, West Bengal, India, PIN - 700019 Sex: Female, By Caste: Hindu, Occupation: Business, Citizen of: India, PAN No.:: ACZPG9310Q, Aadhaar No Not Provided, Status: Individual, Executed by: Self, Date of Execution: 13/02/2020 , Admitted by: Self, Date of Admission: 13/02/2020 ,Place: Pvt. Residence, Executed by: Self, Date of Execution: 13/02/2020 , Admitted by: Self, Date of Admission: 13/02/2020 ,Place: Pvt. Residence   |
| 2        | Mr Raghav Gupta Son of Late Rajendra Kumar Gupta 22/1, Ballygunge Circular Road, P.O:- Ballygunge, P.S:- Bullygunge, District:-South 24-Parganas, West Bengal, India, PIN - 700019 Sex: Male, By Caste: Hindu, Occupation: Business, Citizen of: India, PAN No.:: AMLPG5356L, Aadhaar No Not Provided, Status: Individual, Executed by: Self, Date of Execution: 13/02/2020 , Admitted by: Self, Date of Admission: 13/02/2020, Place: Pvt. Residence, Executed by: Self, Date of Execution: 13/02/2020 , Admitted by: Self, Date of Admission: 13/02/2020, Place: Pvt. Residence       |
| 3        | Mrs Shristi Poddar Wife of Mr Abhay Poddar GD - 19, Salt Lake, Bidhannagar M, P.O:- IB Market, P.S:- South Bidhannagar, District:- North 24-Parganas, West Bengal, India, PIN - 700106 Sex: Female, By Caste: Hindu, Occupation: Business, Citizen of: India, PAN No.:: AHRPG1814A, Aadhaar No Not Provided, Status: Individual, Executed by: Self, Date of Execution: 13/02/2020 , Admitted by: Self, Date of Admission: 13/02/2020 ,Place: Pvt. Residence, Executed by: Self, Date of Execution: 13/02/2020 , Admitted by: Self, Date of Admission: 13/02/2020 ,Place: Pvt. Residence |
| 4        | Mr Ramesh Kumar Gupta Son of Late Bhaya Ram Gupta 8B, Middleton Street, P.O:- Middleton Row, P.S:- Shakespeare Sarani, District:- Kolkata, West Bengal, India, PIN - 700071 Sex: Male, By Caste: Hindu, Occupation: Business, Citizen of: India, PAN No.:: ACZPG9278R,Aadhaar No Not Provided, Status: Individual, Executed by: Self, Date of Execution: 13/02/2020 , Admitted by: Self, Date of Admission: 13/02/2020, Place: Pvt. Residence, Executed by: Self, Date of Execution: 13/02/2020 , Admitted by: Self, Date of Admission: 13/02/2020, Place: Pvt. Residence               |