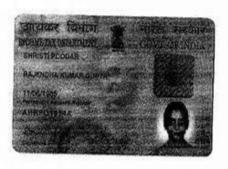

#### 14 Mr Ratish Kumar Gupta (Presentant )

Son of Mr Ramesh Kumar Gupta 8B, Middleton Street, P.O:- Middleton Row, P.S:- Shakespeare Sarani, District:- Kolkata, West Bengal, India, PIN - 700071 Sex: Male, By Caste: Hindu, Occupation: Business, Citizen of: India, PAN No.:: ADGPG2004F, Aadhaar No Not Provided, Status: Individual, Executed by: Self, Date of Execution: 13/02/2020