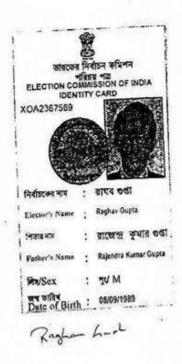

# Representative Details:

| SI<br>No | Name,Address,Photo,Finger print and Signature                                                                                                                                                                                                                                                                                                                                                                                                                                                                                                                                                             |
|----------|-----------------------------------------------------------------------------------------------------------------------------------------------------------------------------------------------------------------------------------------------------------------------------------------------------------------------------------------------------------------------------------------------------------------------------------------------------------------------------------------------------------------------------------------------------------------------------------------------------------|
| 1        | Mr Raghav Gupta Son of Late Rajendra Kumar Gupta 22/1, Ballygunge Circular Road, P.O:- Ballygunge, P.S:- Bullygunge, District:-South 24-Parganas, West Bengal, India, PIN - 700019, Sex: Male, By Caste: Hindu, Occupation: Business, Citizen of: India, , PAN No.:: AMLPG5356L, Aadhaar No Not Provided Status: Representative, Representative of: Classic Niketan Private Limited (as Director), Escorts Merchandise Private Limited (as Director), Gajanand Realbuild Private Limited (as Director), Nilachal Developers Private Limited (as Director)                                                 |
| 2        | Mr Ratish Kumar Gupta Son of Mr Ramesh Kumar Gupta 8B, Middleton Street, P.O:- Middleton Row, P.S:- Shakespeare Sarani, District:-Kolkata, West Bengal, India, PIN - 700071, Sex: Male, By Caste: Hindu, Occupation: Business, Citizen of: India, , PAN No.:: ADGPG2004F, Aadhaar No Not Provided Status: Representative, Representative of: Surabhi Infrastructure Private Limited (as Director), Gupta Properties And Finance Pvt Ltd (as Director), Gupta Towers Private Limited (as Director), Padmini Enclave Private Limited (as Director), Spotlight Finance And Consultancy Pvt Ltd (as Director) |