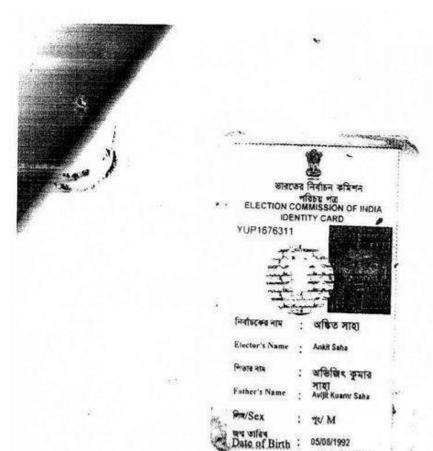

### **Identifier Details:**

| Name                                                                                                                                                                               | Photo | Finger Print | Signature |
|------------------------------------------------------------------------------------------------------------------------------------------------------------------------------------|-------|--------------|-----------|
| Ankit Saha Son of Avijit Kumar Saha , 33/6, Biplabi Barin Ghosh Sarani, BRS- XI, P.O:- Ultadanga, P.S:- Manicktalla, District:-North 24-Parganas, West Bengal, India, PIN - 700067 |       |              |           |