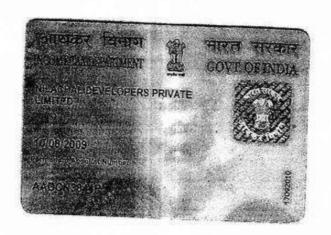

#### 12 Nilachal Developers Private Limited

8B,Middleton Street, P.O:- Middleton Row, P.S:- Shakespeare Sarani, District:-Kolkata, West Bengal, India, PIN - 700071, PAN No.:: AADCN3844R,Aadhaar No Not Provided, Status: Organization, Executed by: Representative, Executed by: Representative