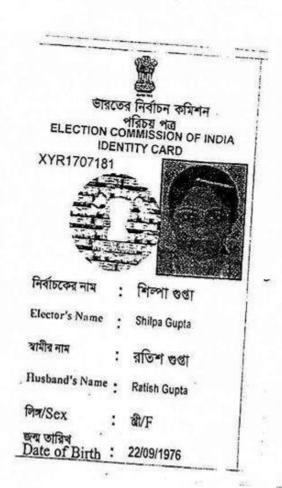

#### 5 Mrs Shilpa Gupta

Wife of Mr Ratish Kumar Gupta 8B, Middleton Street, P.O:- Middleton Row, P.S:- Shakespeare Sarani, District:- Kolkata, West Bengal, India, PIN - 700071 Sex: Female, By Caste: Hindu, Occupation: Business, Citizen of: India, PAN No.:: ADWPG8409N, Aadhaar No Not Provided, Status: Individual, Executed by: Self, Date of Execution: 13/02/2020