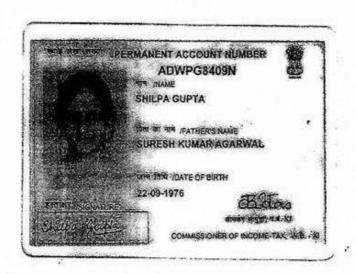

#### 5 Mrs Shilpa Gupta

Wife of Mr Ratish Kumar Gupta 8B, Middleton Street, P.O:- Middleton Row, P.S:- Shakespeare Sarani, District:- Kolkata, West Bengal, India, PIN - 700071 Sex: Female, By Caste: Hindu, Occupation: Business, Citizen of: India, PAN No.:: ADWPG8409N, Aadhaar No Not Provided, Status: Individual, Executed by: Self, Date of Execution: 13/02/2020