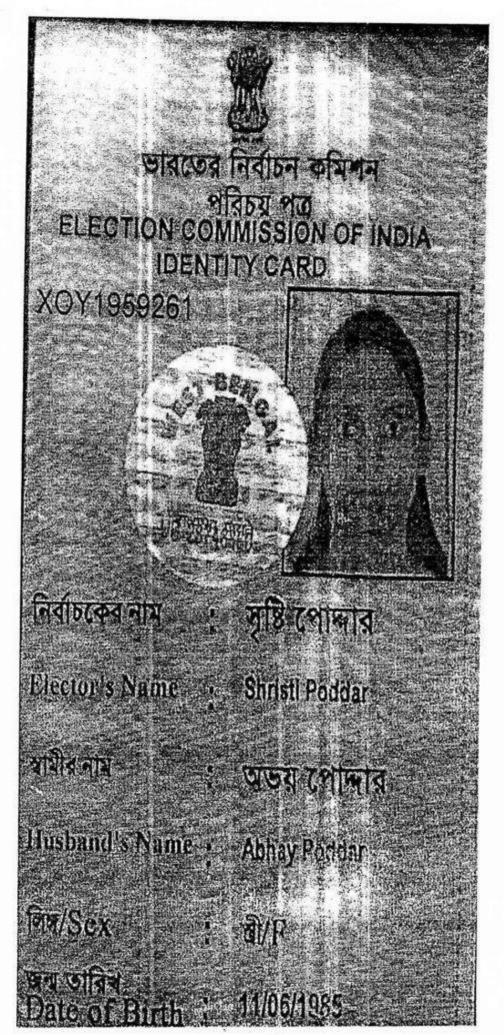

Rogher L-rh

Shristi Poddar

## ভারত সরকার

Government of India ....

সৃষ্টি গোদার

Shristi Poddar

भिला शामका कुमाव ७६

Father: Rajendra Kumar Gupta

कामडारिय / DOB 11/06/1985 मिला / Female

8155 3960 2006