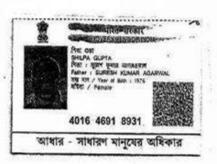

#### 5 Mrs Shilpa Gupta

Wife of Mr Ratish Kumar Gupta 8B, Middleton Street, P.O:- Middleton Row, P.S:- Shakespeare Sarani, District:- Kolkata, West Bengal, India, PIN - 700071 Sex: Female, By Caste: Hindu, Occupation: Business, Citizen of: India, PAN No.:: ADWPG8409N, Aadhaar No Not Provided, Status: Individual, Executed by: Self, Date of Execution: 13/02/2020