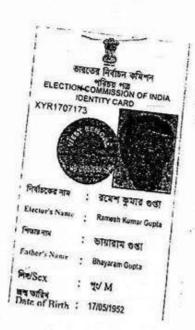

## **Principal Details:**

| ГШ       | cipal Details :                                                                                                                                                                                                                                                                                                                                                                                                                                                                                                                                                                         |
|----------|-----------------------------------------------------------------------------------------------------------------------------------------------------------------------------------------------------------------------------------------------------------------------------------------------------------------------------------------------------------------------------------------------------------------------------------------------------------------------------------------------------------------------------------------------------------------------------------------|
| SI<br>No | Name,Address,Photo,Finger print and Signature                                                                                                                                                                                                                                                                                                                                                                                                                                                                                                                                           |
| 1        | Mrs Bharti Gupta Wife of Late Rajendra Kumar Gupta 22/1, Ballygunge Circular Road, P.O:- Ballygunge, P.S:- Bullygunge, District:-South 24-Parganas, West Bengal, India, PIN - 700019 Sex: Female, By Caste: Hindu, Occupation: Business, Citizen of: India, PAN No.:: ACZPG9310Q, Aadhaar No Not Provided, Status: Individual, Executed by: Self, Date of Execution: 13/02/2020 , Admitted by: Self, Date of Admission: 13/02/2020 ,Place: Pvt. Residence, Executed by: Self, Date of Execution: 13/02/2020 , Admitted by: Self, Date of Admission: 13/02/2020 ,Place: Pvt. Residence   |
| 2        | Mr Raghav Gupta Son of Late Rajendra Kumar Gupta 22/1, Ballygunge Circular Road, P.O:- Ballygunge, P.S:- Bullygunge, District:-South 24-Parganas, West Bengal, India, PIN - 700019 Sex: Male, By Caste: Hindu, Occupation: Business, Citizen of: India, PAN No.:: AMLPG5356L, Aadhaar No Not Provided, Status: Individual, Executed by: Self, Date of Execution: 13/02/2020 , Admitted by: Self, Date of Admission: 13/02/2020, Place: Pvt. Residence, Executed by: Self, Date of Execution: 13/02/2020 , Admitted by: Self, Date of Admission: 13/02/2020, Place: Pvt. Residence       |
| 3        | Mrs Shristi Poddar Wife of Mr Abhay Poddar GD - 19, Salt Lake, Bidhannagar M, P.O:- IB Market, P.S:- South Bidhannagar, District:- North 24-Parganas, West Bengal, India, PIN - 700106 Sex: Female, By Caste: Hindu, Occupation: Business, Citizen of: India, PAN No.:: AHRPG1814A, Aadhaar No Not Provided, Status: Individual, Executed by: Self, Date of Execution: 13/02/2020 , Admitted by: Self, Date of Admission: 13/02/2020 ,Place: Pvt. Residence, Executed by: Self, Date of Execution: 13/02/2020 , Admitted by: Self, Date of Admission: 13/02/2020 ,Place: Pvt. Residence |
| 4        | Mr Ramesh Kumar Gupta Son of Late Bhaya Ram Gupta 8B, Middleton Street, P.O:- Middleton Row, P.S:- Shakespeare Sarani, District:- Kolkata, West Bengal, India, PIN - 700071 Sex: Male, By Caste: Hindu, Occupation: Business, Citizen of: India, PAN No.:: ACZPG9278R,Aadhaar No Not Provided, Status: Individual, Executed by: Self, Date of Execution: 13/02/2020 , Admitted by: Self, Date of Admission: 13/02/2020, Place: Pvt. Residence, Executed by: Self, Date of Execution: 13/02/2020 , Admitted by: Self, Date of Admission: 13/02/2020, Place: Pvt. Residence               |